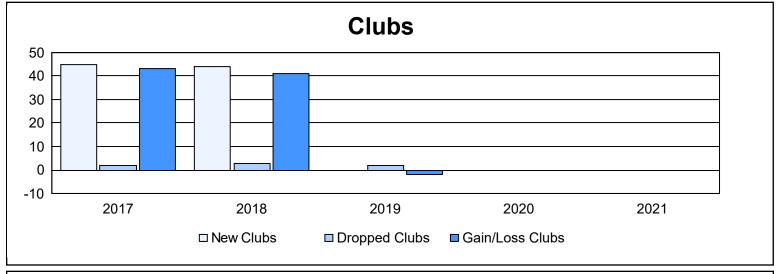

District 381 As of June 2021 Cumulative

| Year      | New<br>Clubs | Dropped<br>Clubs | Gain/<br>Loss<br>Clubs | New<br>Members | Charter<br>Members | Reinstate<br>Members | Transfer<br>Members | Total<br>Member<br>Added | Total<br>Members<br>Dropped | Gain/<br>Loss<br>Members |
|-----------|--------------|------------------|------------------------|----------------|--------------------|----------------------|---------------------|--------------------------|-----------------------------|--------------------------|
| 2016-2017 | 45           | 2                | 43                     | 1,770          | 1,752              | 14                   | 105                 | 3,641                    | 1,693                       | 1,948                    |
| 2017-2018 | 44           | 3                | 41                     | 1,935          | 1,586              | 22                   | 70                  | 3,613                    | 1,915                       | 1,698                    |
| 2018-2019 | 0            | 2                | -2                     | 284            | 67                 | 1                    | 127                 | 479                      | 2,466                       | -1,987                   |
| 2019-2020 | 0            | 0                | 0                      | 2              | 83                 | 6                    | 154                 | 245                      | 1,867                       | -1,622                   |
| 2020-2021 | 0            | 0                | 0                      | 1,629          | 46                 | 11                   | 140                 | 1,826                    | 1,455                       | 371                      |
| Average   | 18           | 1                | 16                     | 1,124          | 707                | 11                   | 119                 | 1,961                    | 1,879                       | 82                       |